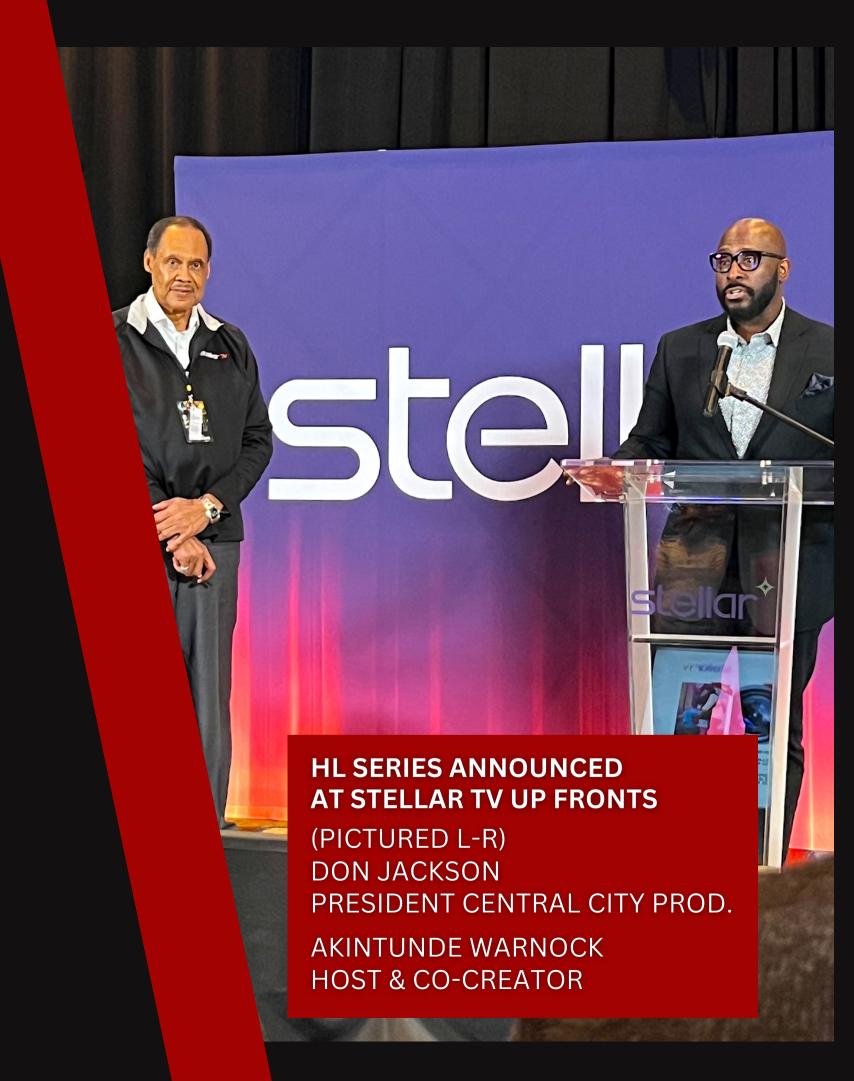

# SNEAK PEEK

WF MEDIA GROUP ROLLS CAMERAS ON COMEDY SPECIAL TO AIR ON THE STELLAR TELEVISION NETWORK

### DISTRIBUTION

The Healthy Laughter stand up comedy series will premiere on the all new Stellar TV cable television network carried across the Spectrum, Charter Communication, and Verizon Fios cable systems streaming across the Xumo and Stirr platforms, and national television syndication via Central City Productions and WF Media Group.