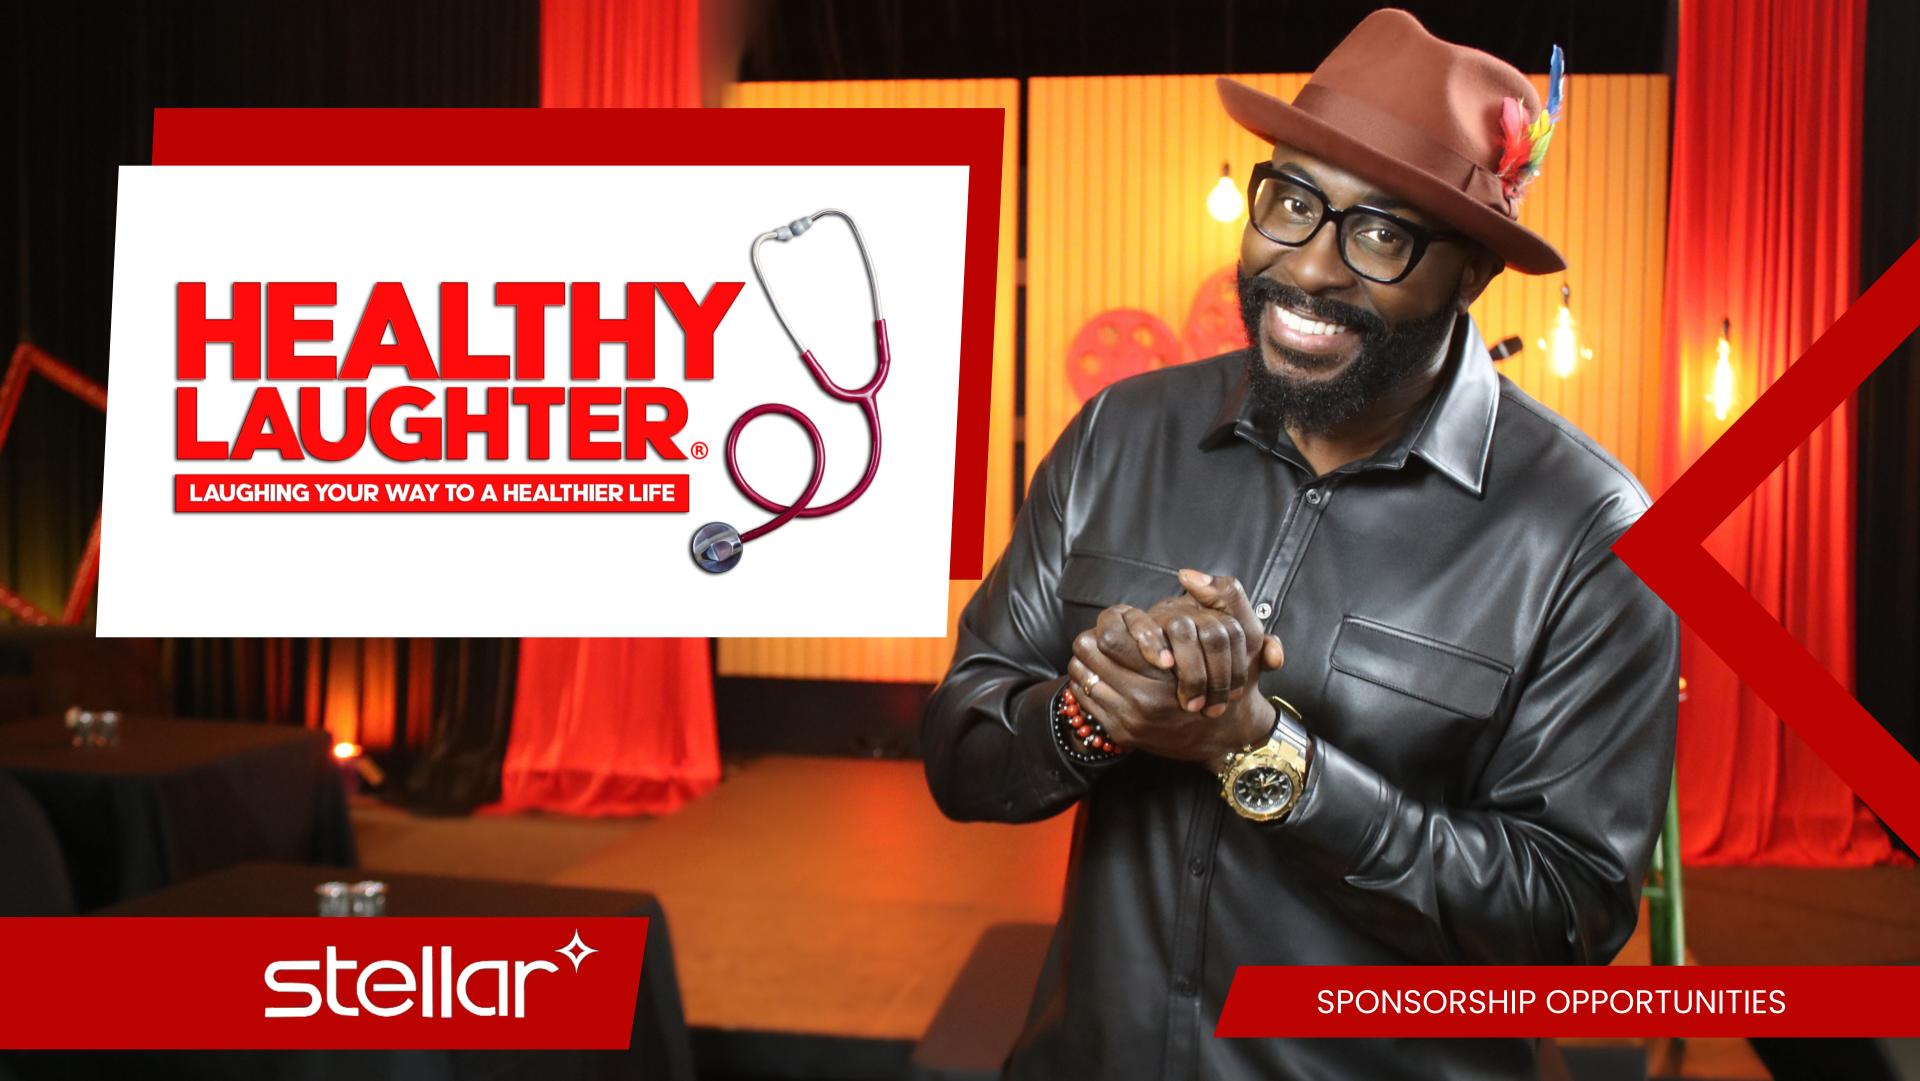

HEALTH THEMED STAND UP COMEDY SERIES HEADS FOR THE ALL NEW STELLAR TV NETWORK + NATIONAL TOUR EXPANDS

SPONSORSHIP OPPORTUNITIES

# HL TV SERIES

The Healthy Laughter television series brings the best and brightest in stand up comedy together to shine a comedy spotlight on many of the health issues facing everyday Americans. Think Comedy Central meets Dr. Oz and you'll get the idea for this weekly health-themed stand up series hosted by Dove Comedy Award recipient, Akintunde. Get ready for a weekly dose of healthy laughter.